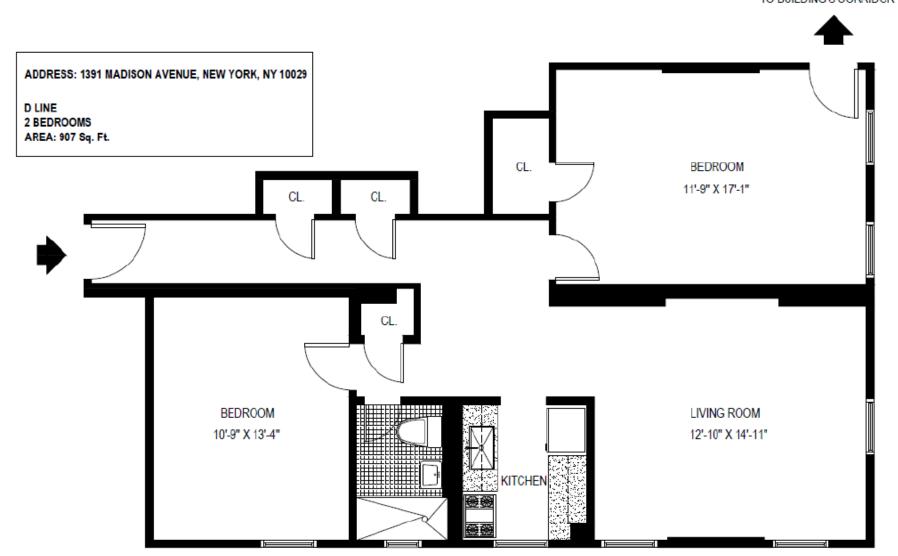

ADDRESS: 1391 MADISON AVENUE, NEW YORK, NY 10029

B, F LINE

1 ½ BEDROOM, TYPICAL

AREA: 740 Sq. Ft.

ADDRESS: 1391 MADISON AVENUE, NEW YORK, NY 10029

G LINE 2 BEDROOMS AREA: 966 Sq. Ft.

ADDRESS: 1391 MADISON AVENUE, NEW YORK, NY 10029