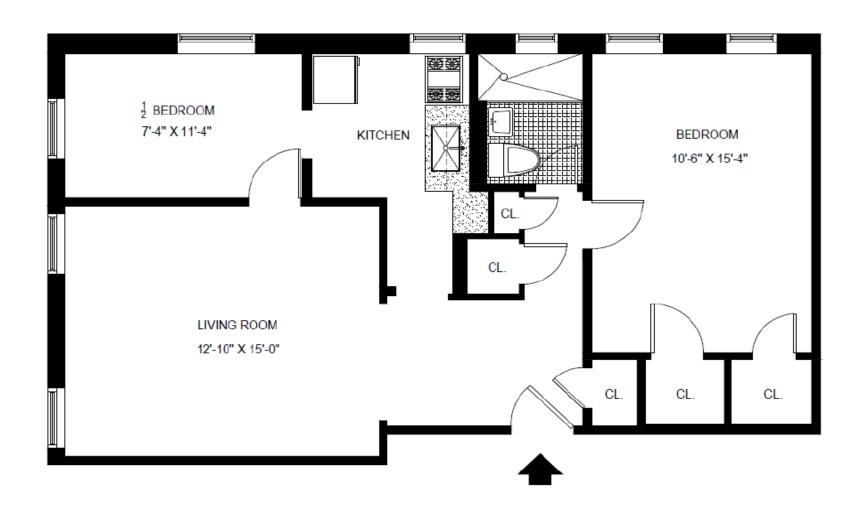

ADDRESS: 1391 MADISON AVENUE, NEW YORK, NY 10029

B, F LINE

1 ½ BEDROOM, TYPICAL

AREA: 740 Sq. Ft.

ADDRESS: 1391 MADISON AVENUE, NEW YORK, NY 10029

G LINE 2 BEDROOMS AREA: 966 Sq. Ft.

ADDRESS: 1391 MADISON AVENUE, NEW YORK, NY 10029