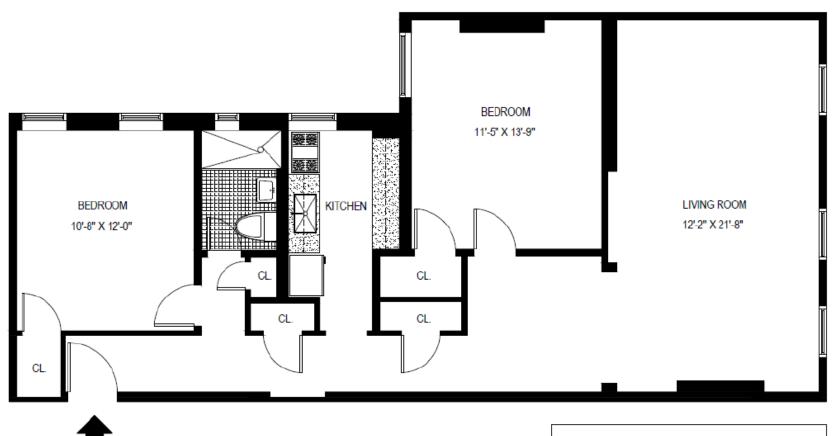

ADDRESS: 1391 MADISON AVENUE, NEW YORK, NY 10029

B, F LINE

1 ½ BEDROOM, TYPICAL

AREA: 740 Sq. Ft.

ADDRESS: 1391 MADISON AVENUE, NEW YORK, NY 10029

G LINE 2 BEDROOMS AREA: 966 Sq. Ft.

ADDRESS: 1391 MADISON AVENUE, NEW YORK, NY 10029

H LINE 2 BEDROOMS AREA: 1004 Sq. Ft.