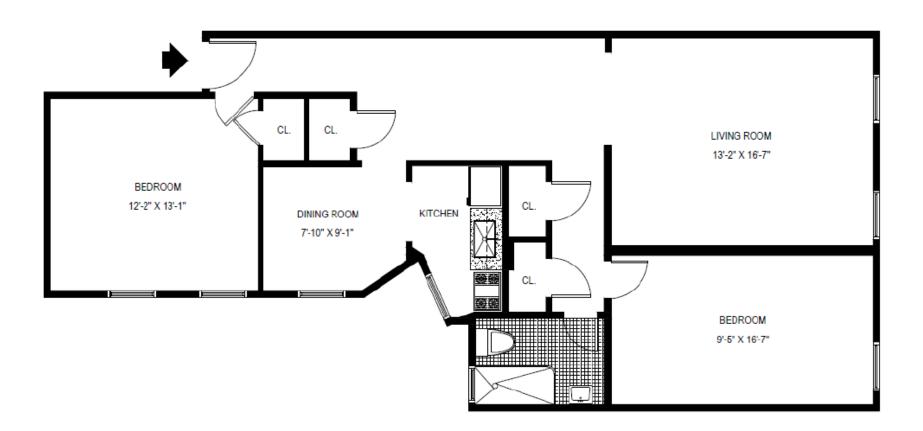

ADDRESS: 1391 MADISON AVENUE, NEW YORK, NY 10029

B, F LINE

1 ½ BEDROOM, TYPICAL

AREA: 740 Sq. Ft.

ADDRESS: 1391 MADISON AVENUE, NEW YORK, NY 10029

G LINE 2 BEDROOMS AREA: 966 Sq. Ft.

ADDRESS: 1391 MADISON AVENUE, NEW YORK, NY 10029

H LINE 2 BEDROOMS AREA: 1004 Sq. Ft.