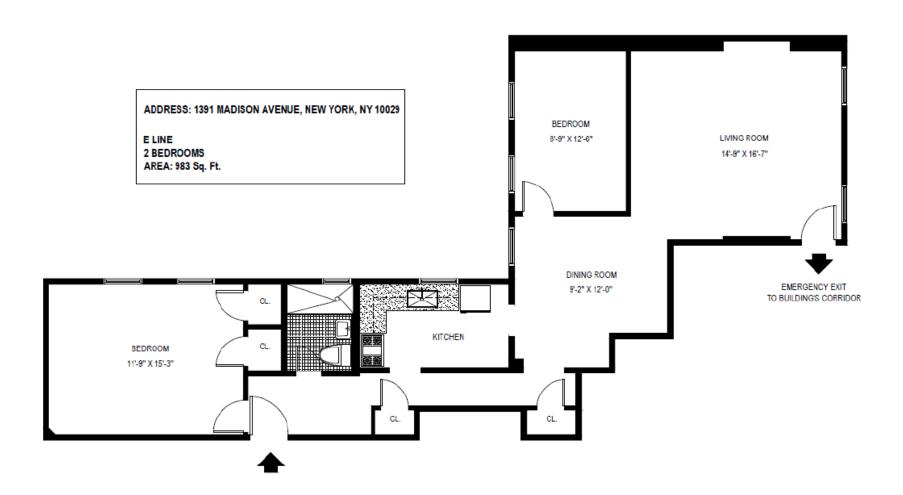

ADDRESS: 1391 MADISON AVENUE, NEW YORK, NY 10029

B, F LINE

1 ½ BEDROOM, TYPICAL

AREA: 740 Sq. Ft.

ADDRESS: 1391 MADISON AVENUE, NEW YORK, NY 10029

G LINE 2 BEDROOMS AREA: 966 Sq. Ft.

ADDRESS: 1391 MADISON AVENUE, NEW YORK, NY 10029